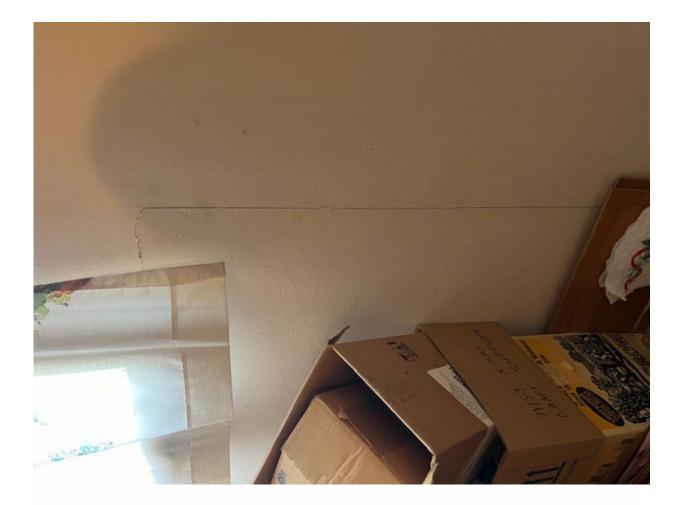

Inside of house you can see daylight between the chimney and drywall

Settling in the wall over the arch (on west side of arch) from the bathroom to living room

West bedroom window wall about half way up window

Settling under east bedroom window

Signs of foundation crack on north bedroom wall

Settling over door going into kitchen. Sliding door hard to open/close.

Signs of settling on east side of arch in living room area