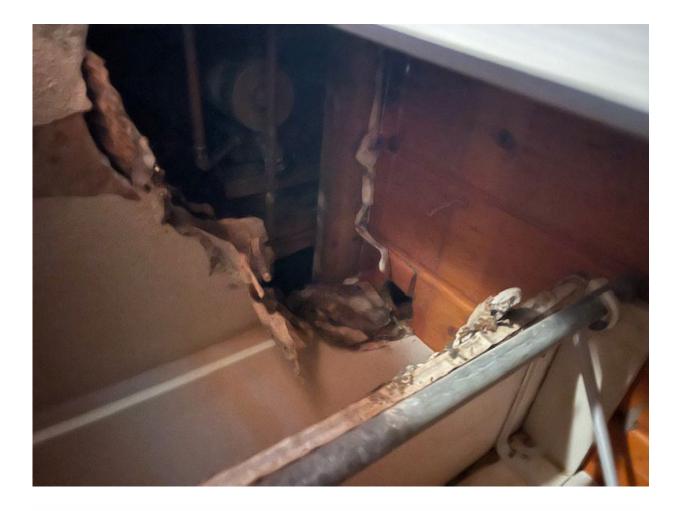

Corroded sump pump and clogged drain in basement

Severe water damage and mold in basement ceiling

Basement floor cracks

2nd floor bedrooms ceiling and wall cracks

Exterior slab cracks

Happy to meet with you to discuss photos and upcoming hearing at your convenience.