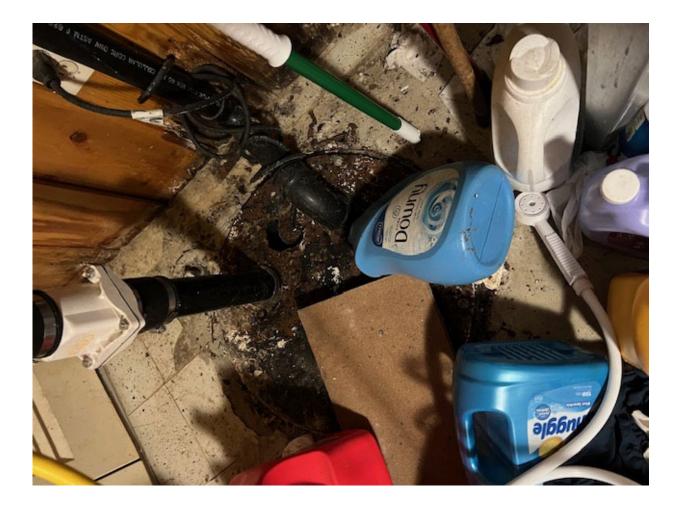

Corroded sump pump and clogged drain in basement

Severe water damage and mold in basement ceiling

Basement floor cracks

2nd floor bedrooms ceiling and wall cracks

Exterior slab cracks

Happy to meet with you to discuss photos and upcoming hearing at your convenience.