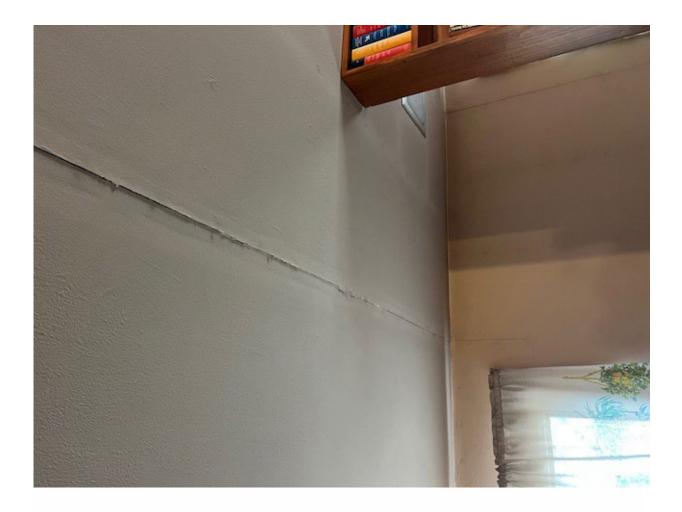

Inside of house you can see daylight between the chimney and drywall

Settling in the wall over the arch (on west side of arch) from the bathroom to living room

West bedroom window wall about half way up window

Settling under east bedroom window

Signs of foundation crack on north bedroom wall

Settling over door going into kitchen. Sliding door hard to open/close.

Signs of settling on east side of arch in living room area