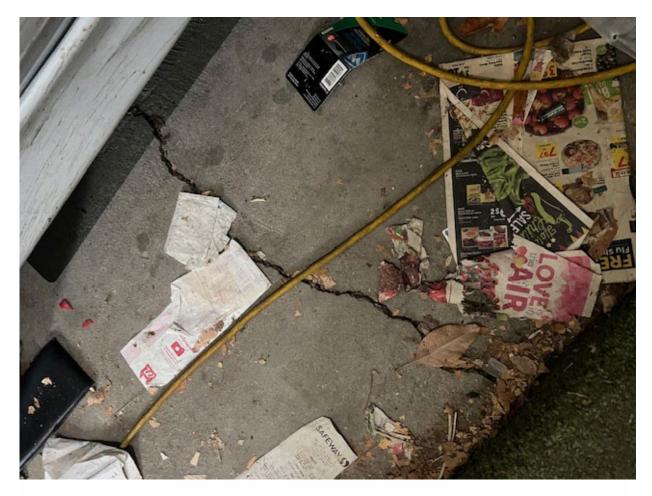

Corroded sump pump and clogged drain in basement

Severe water damage and mold in basement ceiling

Basement floor cracks

2nd floor bedrooms ceiling and wall cracks

Exterior slab cracks

Happy to meet with you to discuss photos and upcoming hearing at your convenience.