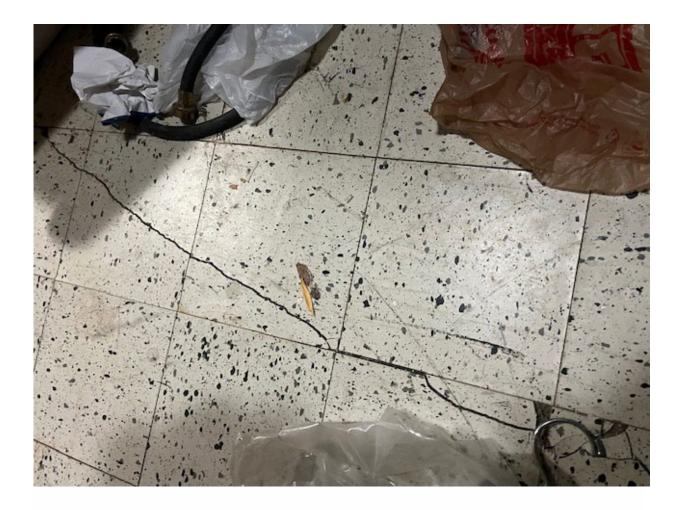

Corroded sump pump and clogged drain in basement

Severe water damage and mold in basement ceiling

Basement floor cracks

2nd floor bedrooms ceiling and wall cracks

Exterior slab cracks

Happy to meet with you to discuss photos and upcoming hearing at your convenience.