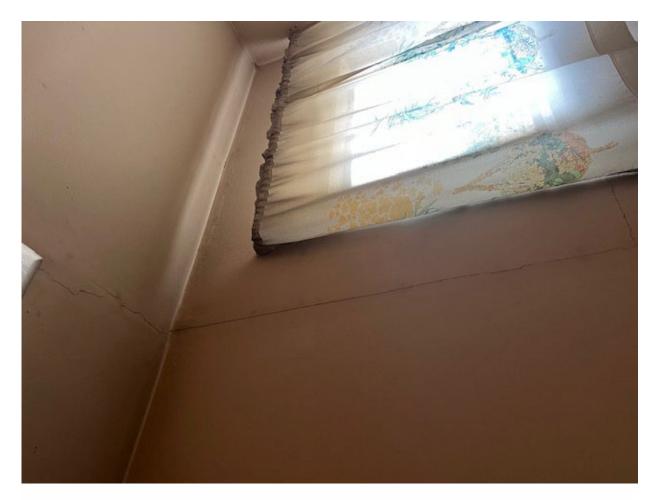

Inside of house you can see daylight between the chimney and drywall

Settling in the wall over the arch (on west side of arch) from the bathroom to living room

West bedroom window wall about half way up window

Settling under east bedroom window

Signs of foundation crack on north bedroom wall

Settling over door going into kitchen. Sliding door hard to open/close.

Signs of settling on east side of arch in living room area