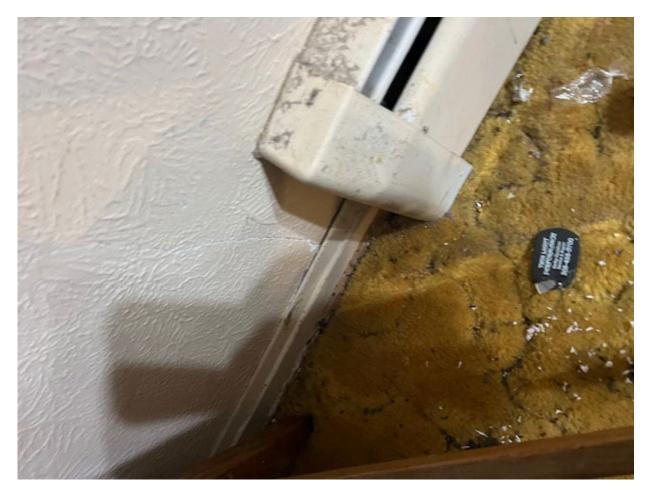

Settling under east bedroom window

Signs of foundation crack on north bedroom wall

Settling over door going into kitchen. Sliding door hard to open/close.

Signs of settling on east side of arch in living room area