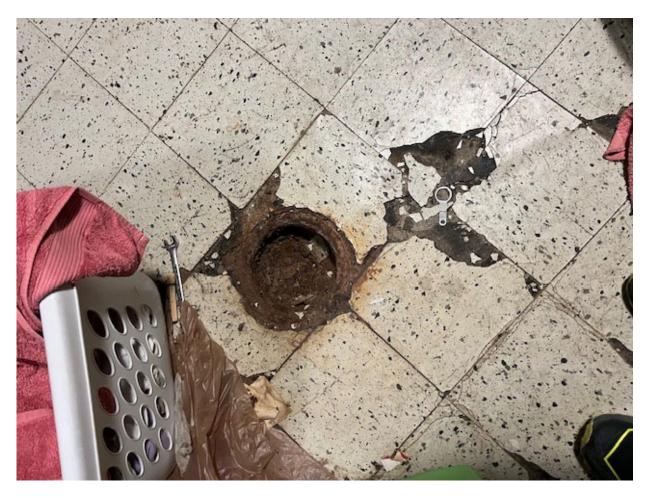

Corroded sump pump and clogged drain in basement

Severe water damage and mold in basement ceiling

Basement floor cracks

2nd floor bedrooms ceiling and wall cracks

Exterior slab cracks

Happy to meet with you to discuss photos and upcoming hearing at your convenience.