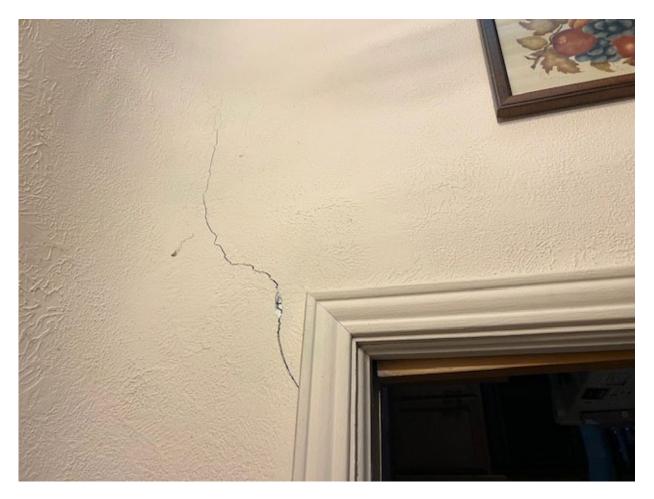

Inside of house you can see daylight between the chimney and drywall

Settling in the wall over the arch (on west side of arch) from the bathroom to living room

West bedroom window wall about half way up window

Settling under east bedroom window

Signs of foundation crack on north bedroom wall

Settling over door going into kitchen. Sliding door hard to open/close.

Signs of settling on east side of arch in living room area