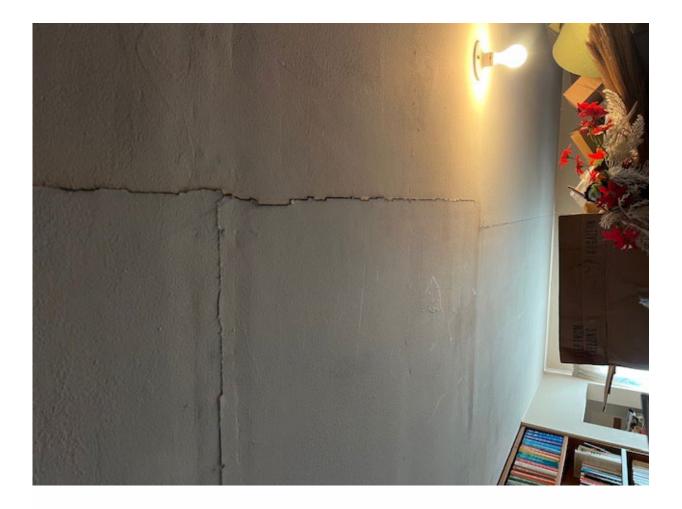

Settling under east bedroom window

Signs of foundation crack on north bedroom wall

Settling over door going into kitchen. Sliding door hard to open/close.

Signs of settling on east side of arch in living room area

Corroded sump pump and clogged drain in basement

Severe water damage and mold in basement ceiling

Basement floor cracks

2nd floor bedrooms ceiling and wall cracks

Exterior slab cracks

Happy to meet with you to discuss photos and upcoming hearing at your convenience.