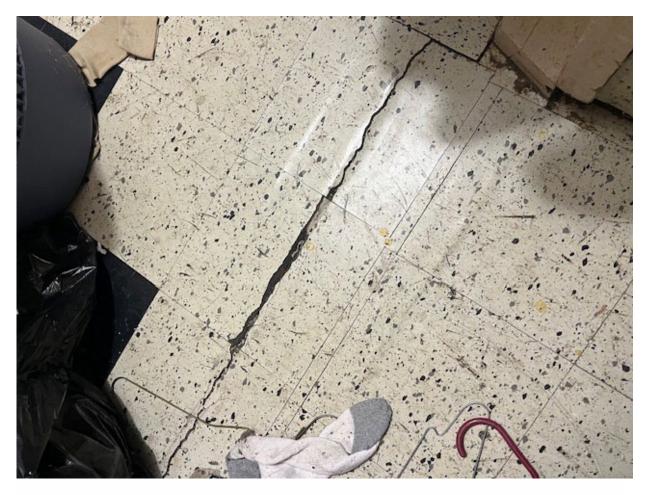

Corroded sump pump and clogged drain in basement

Severe water damage and mold in basement ceiling

Basement floor cracks

2nd floor bedrooms ceiling and wall cracks

Exterior slab cracks

Happy to meet with you to discuss photos and upcoming hearing at your convenience.