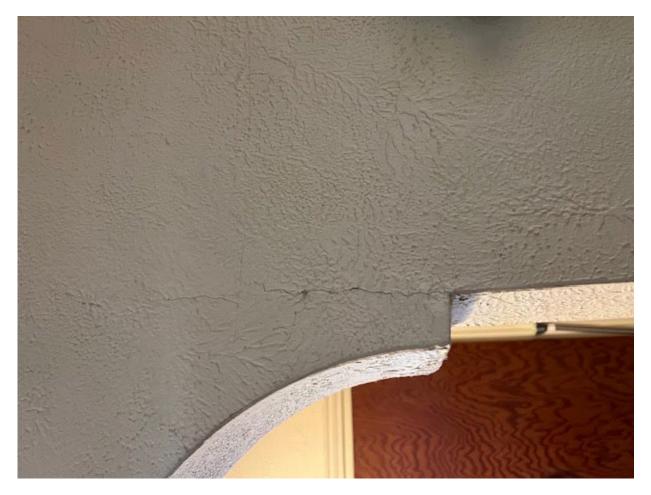

Inside of house you can see daylight between the chimney and drywall

Settling in the wall over the arch (on west side of arch) from the bathroom to living room

West bedroom window wall about half way up window

Settling under east bedroom window

Signs of foundation crack on north bedroom wall

Settling over door going into kitchen. Sliding door hard to open/close.

Signs of settling on east side of arch in living room area