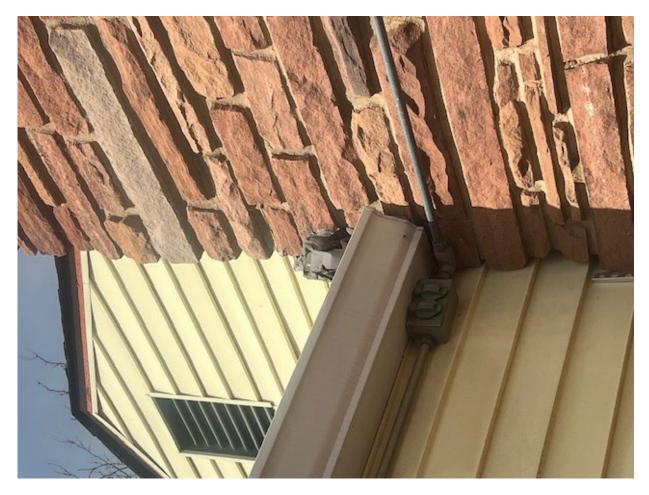

Good afternoon. You had requested signs of structural/foundational issues. There were several areas of concern: Northeast side of house 1" gap in foundation

West Side of Chimney where the chimney has separated from the house there is a large "patch" of caulk and metal for drainage issues

Inside of house you can see daylight between the chimney and drywall

Settling in the wall over the arch (on west side of arch) from the bathroom to living room

West bedroom window wall about half way up window