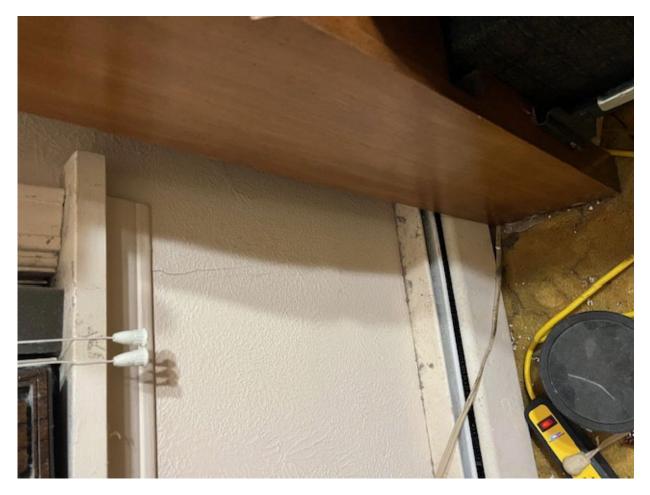

Settling under east bedroom window

Signs of foundation crack on north bedroom wall

Settling over door going into kitchen. Sliding door hard to open/close.

Signs of settling on east side of arch in living room area