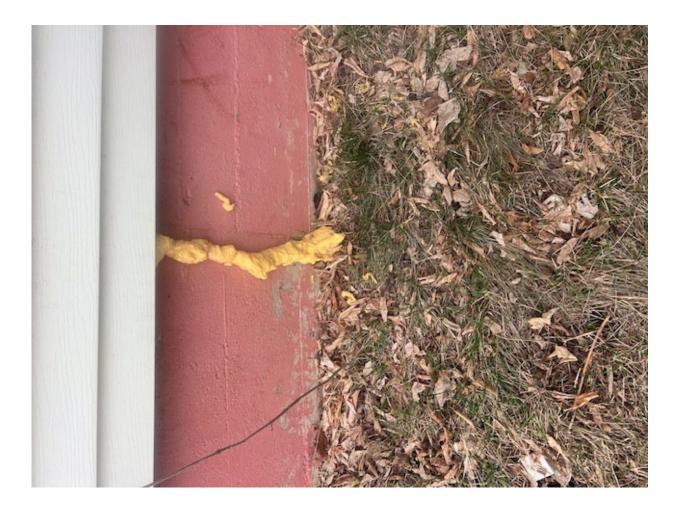

Good afternoon. You had requested signs of structural/foundational issues. There were several areas of concern: Northeast side of house 1" gap in foundation

West Side of Chimney where the chimney has separated from the house there is a large "patch" of caulk and metal for drainage issues