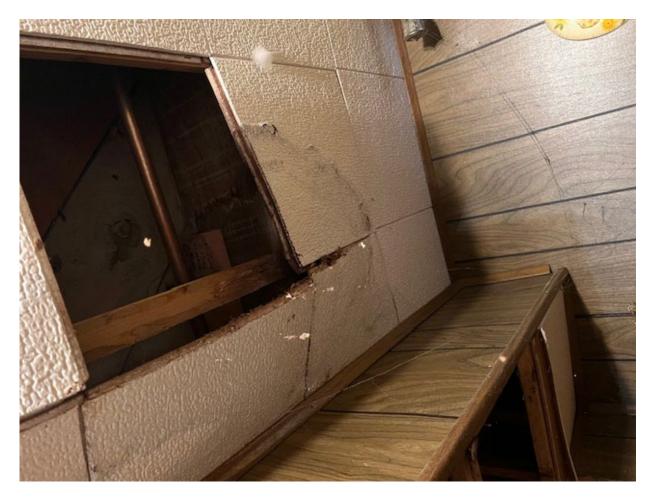

Corroded sump pump and clogged drain in basement

Severe water damage and mold in basement ceiling

Basement floor cracks

2nd floor bedrooms ceiling and wall cracks

Exterior slab cracks

Happy to meet with you to discuss photos and upcoming hearing at your convenience.