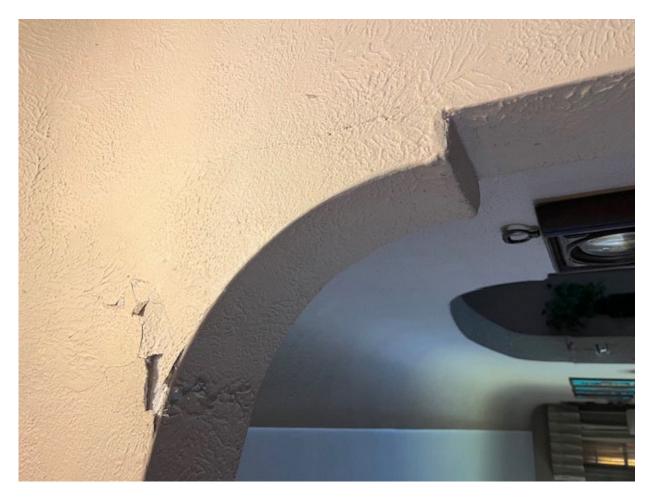

Inside of house you can see daylight between the chimney and drywall

Settling in the wall over the arch (on west side of arch) from the bathroom to living room

West bedroom window wall about half way up window

Settling under east bedroom window

Signs of foundation crack on north bedroom wall

Settling over door going into kitchen. Sliding door hard to open/close.

Signs of settling on east side of arch in living room area