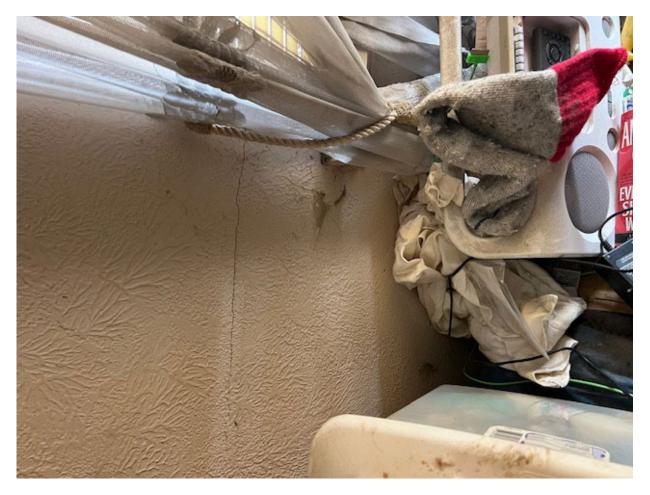

Settling under east bedroom window

Signs of foundation crack on north bedroom wall

Settling over door going into kitchen. Sliding door hard to open/close.

Signs of settling on east side of arch in living room area