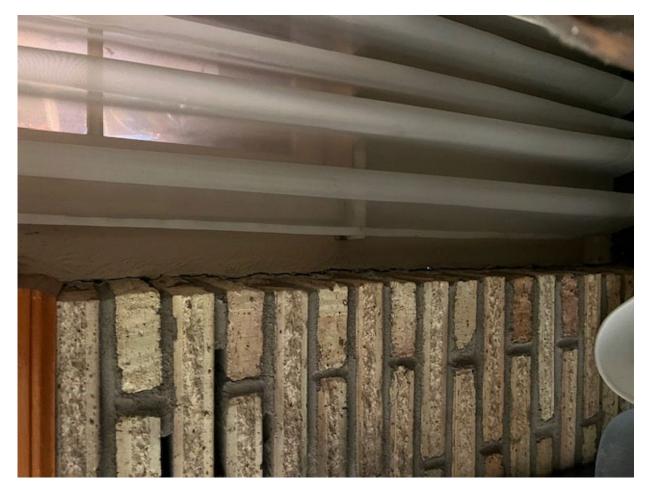

Settling under east bedroom window

Signs of foundation crack on north bedroom wall

Settling over door going into kitchen. Sliding door hard to open/close.

Signs of settling on east side of arch in living room area

Corroded sump pump and clogged drain in basement

Severe water damage and mold in basement ceiling

Basement floor cracks

2nd floor bedrooms ceiling and wall cracks

Exterior slab cracks

Happy to meet with you to discuss photos and upcoming hearing at your convenience.