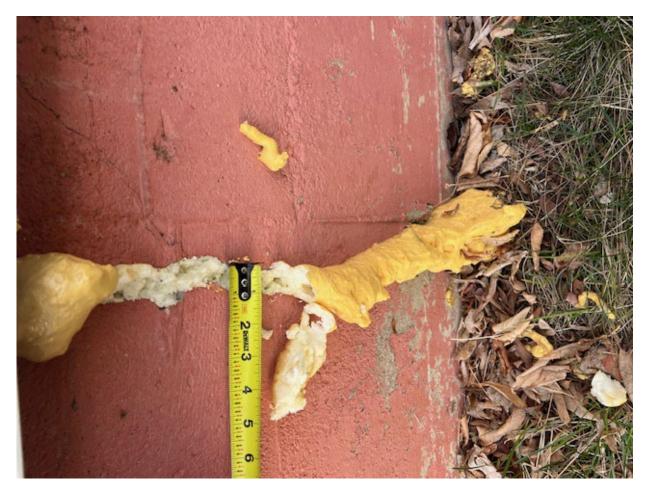

Good afternoon. You had requested signs of structural/foundational issues. There were several areas of concern: Northeast side of house 1" gap in foundation

West Side of Chimney where the chimney has separated from the house there is a large "patch" of caulk and metal for drainage issues